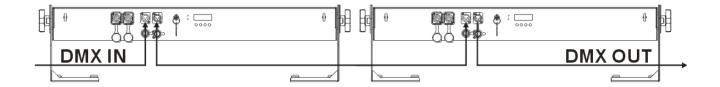

### 7. DMX 512 Connections

Connection mode:

- 1. Connect the fixture together in a "daisy chain" by XLR plug cable from the output of the fixture to the input of the next fixture. The cable cannot be branched or split to a "Y" cable.
- 2. The DMX output and input connectors are pass-through to maintain the DMX circuit when one of the units' power is disconnected.
- 3. The last units DMX cable has to be terminated with a 120 ohm 1/4W resistor between pin 2 (DMX-) and pin 3 (DMX+) of a 3-pin XLR-plug and plug it in the DMX-output of the last unit.
- 4. Each fixture unit needs to have an address set to receive the data sent by the controller. The address number is between 0 511 (usually 0 & 1 are equal to 1).
- 5. 3 pin XLR connectors are more popular than 5 pins XLR.

3 pin XLR: Pin 1: GND, Pin 2: Negative signal (-), Pin 3: Positive signal (+)

5 pin XLR: Pin 1: GND, Pin 2: Negative signal (-), Pin 3: Positive signal (+)

Pin 4/Pin 5: Not used.