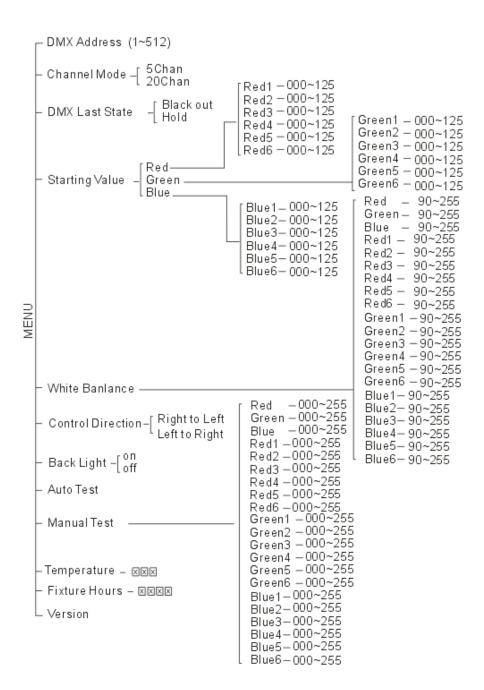

### 4.2 Main Functions

To select any functions, press the **MENU** button until the required one is shown on the display. Select the function by the **ENTER** button and the display will blink. Use the **DOWN/UP** button to change the mode. Once the required mode has been selected, press the **ENTER** button to setup or it will automatically return to the main functions without any change after idling one minute. Back to the functions without any change press the **MENU** button.

#### **DMX Address**

Select the DMX Address, press the **ENTER** button and the display will blink. Use the **DOWN/UP** button to change the DMX 512 address. Once the address has been selected, press the **ENTER** button to save or automatically exit menu mode without any change after one minute. Back to the previous functions without any change press the **MENU** button.

#### **Channel mode**

Select the Channel Mode, press the ENTER button and the display will blink. Use the DOWN/UP button

to select the 5CH/20CH. Once select the required mode, press the **ENTER** button to save or automatically exit menu mode without any change after one minute. To go back to the functions without any change press the **MENU** button.

#### **DMX Last State**

Select the DMX Last State (The state when the fixture out of signal), press the **ENTER** button and the display will blink. Use the **DOWN/UP** button to select Blackout (Blackout the output) or Hold (Hold the last state). Once select the required mode, press the **ENTER** button to save or automatically exit menu mode without any change after one minute. To go back to the functions without any change press the **MENU** button.

#### Starting Value

Select the Starting Value, press the **ENTER** button and the display will blink. Use the **DOWN/UP** button to select Red/Green/Blue and set the value of six lasers for Red1-Red6/Green1- Green6/Blue1- Blue from 000 to 125. Once select the required mode, press the **ENTER** button to save or automatically exit menu mode without any change after one minute. To go back to the functions without any change press the **MENU** button.

#### **White Balance**

Select the White Balance, press the **ENTER** button and the display will blink. Use the **DOWN/UP** button to select Red /Green/ Blue/ Red1-Red6/Green1- Green6/Blue1- Blue6 and set the value from 90 to 255. Once select the required mode, press the **ENTER** button to save or automatically exit menu mode without any change after one minute. To go back to the functions without any change press the **MENU** button.

#### **Control Direction**

Select the Control Direction press the **ENTER** button and the display will blink. Use the **DOWN/UP** button to select Right to Left or Left to Right. Once select the required mode, press the **ENTER** button to save or

automatically exit menu mode without any change after one minute. To go back to the functions without any change press the **MENU** button.

#### **Auto Test**

Select the Back Light, press the **ENTER** button. The fixture will test by itself automatically. Back to the functions without any change press **MENU** button again.

#### **Manual Test**

Select the Manual Test, press the **ENTER** button and the display will blink. Use the **DOWN/UP** button to select Red /Green/ Blue/ /Dimmer/Effect Red1-Red6/Green1- Green6/Blue1- Blue6 and set the value from 000 to 255. Once select the required mode, press the **ENTER** button to save or automatically exit menu mode without any change after one minute. To go back to the functions without any change press the **MENU** button.

#### **Temperature**

Select the Temperature, press the **ENTER** button and the display will show the current running temperature of the fixture. To go back to the functions press the **MENU** button again.

#### **Fixture Hours**

Select the Fixture Hours, press the **ENTER** button and the display will show the running time of the fixture. To go back to the functions press the **MENU** button.

#### **Software Version**

Select the Software Version, press the **ENTER** button and the display will show the version of software of the fixture. To go back to the functions press the **MENU** button again.