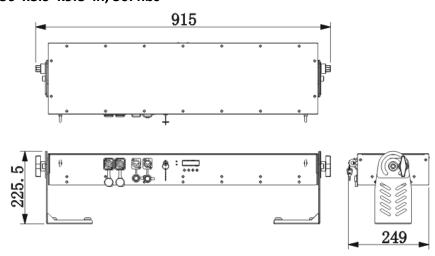

# 2. Technical Specifications

DMX Control;

• **Input Voltage:** AC 220V~240V, 50/60Hz

Power Consumption of Laser: 800 mW x 6

• Power Consumption 105W

• IP Rate IP X4

• Dimension/Weight:

915x225.5 x 249mm, 13.8Kg 36"x8.9"x9.8"in, 30.4lbs