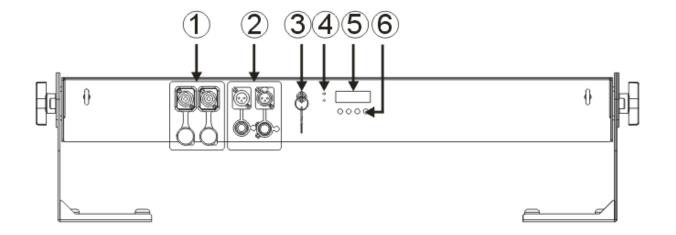

### 4.1 Control Panel

- ① Power Input /Output ② DMX IN/OUT
- (3) Key switch (4) LED Indicator
- 5 Display 6 Menu