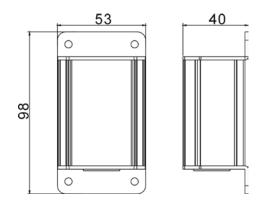

#### **Product Items:**

- IU-01
- 1 x USB cable
- 1 x CD

2. Features

Dimension/Weight:

98 x 53 x 40mm, 0.2kg

3.8"x2.1"x1.6"in, 0.44lbs