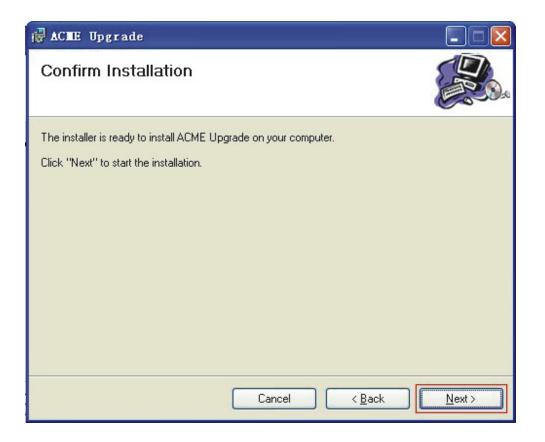

install ACME Upgrade to the following folder.<br>To install in this folder, click "Next". To install to a different folder, enter it t<br>Folder: | below or click "Browse". |
| C:\Program Files\ACME Upgrade\                                                                                                                                       | Browse<br>Disk Cost      |
| Install ACME Upgrade for yourself, or for anyone who uses this compute<br><u>Everyone</u><br>Just <u>m</u> e                                                         | 97.                      |
| Cancel < Bac                                                                                                                                                         | k <u>N</u> ext >         |

C. Click "Next" to start install.



D. Click "Close" to finish installation.



## 4.2 Update Program

A. Double- click the shortcut on the desktop



Click "DMX Console" to export DMX signal. Click "Fixture Firmware Upgrade" to update software for fixtures.

B. DMX signal output

Click "DMX Console", the red signal indicator LED of IU-01 will be on and pop-out the dialog box shown below



Total 512 channels DMX output, click "DMX Out" to start output, the green signal indicator LED of IU-01 blinking, push 🖾 to adjust the value.

| 0 114        | 0 73         | 0 0 | 0   | 0   | 0 0        | 0    | 0  | 0  | 0  | 0  | 0  | 0   | 0    | 0    | 0  | 0  | 0  | 0  | 0  | 0    | 0   | . ( | ) ( | 0    | 0  | 0    | 0  |
|--------------|--------------|-----|-----|-----|------------|------|----|----|----|----|----|-----|------|-