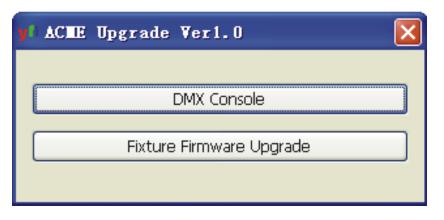

## 4.2 Update Program

A. Double- click the shortcut on the desktop

Click "DMX Console" to export DMX signal. Click "Fixture Firmware Upgrade" to update software for fixtures.

B. DMX signal output

Click "DMX Console", the red signal indicator LED of IU-01 will be on and pop-out the dialog box shown below