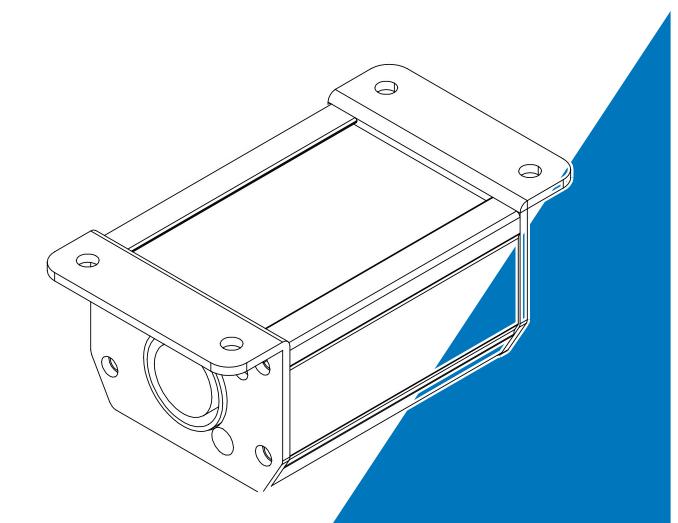

#### **Product Items:**

- IU-01
- 1 x USB cable
- 1 x CD

2. Features

Dimension/Weight:

98 x 53 x 40mm, 0.2kg

3.8"x2.1"x1.6"in, 0.44lbs