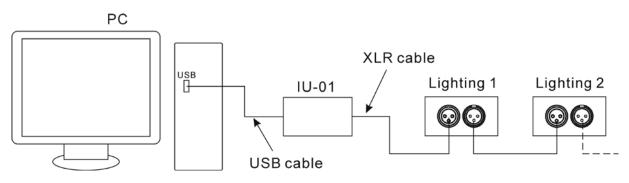

ou sell the unit to another user, be sure that they also receive this instruction booklet.
- Unpack and check carefully that there is no transportation damage before using the unit.
- The unit is for indoor use only. Use only in a dry location.
- In the event of serious operating problem, stop using the unit immediately.
- The housing must be replaced if they are visibly damaged.
- There are no user serviceable parts inside the unit. Do not open the housing or attempt any repairs by yourself. In the unlikely event your unit may require service, please contact your nearest dealer.

#### **Product Items:**

- IU-01
- 1 x USB cable
- 1 x CD

2. Features

Dimension/Weight:

98 x 53 x 40mm, 0.2kg

3.8"x2.1"x1.6"in, 0.44lbs



## 3. Connection

Connect as below to update program for lightings:



## 4. Operation

4.1 Download ACME Upgrade setup software from our web site and install it.



A. Double-click setup file, click "Next" to confirm.



B. Click "Browse" select path to store installation files, Click "Next" to confirm.

| 🔂 ACTE Upgrade                                                                                                                                                       |                          |
|----------------------------------------------------------------------------------------------------------------------------------------------------------------------|--------------------------|
| Select Installation Folder                                                                                                                                           |