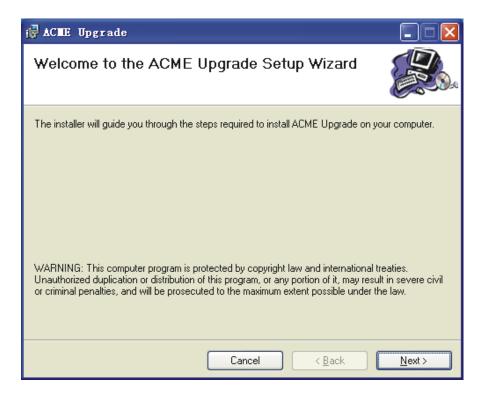

## 4. Operation

4.1 Download ACME Upgrade setup software from our web site and install it.

A. Double-click setup file, click "Next" to confirm.

B. Click "Browse" select path to store installation files, Click "Next" to confirm.