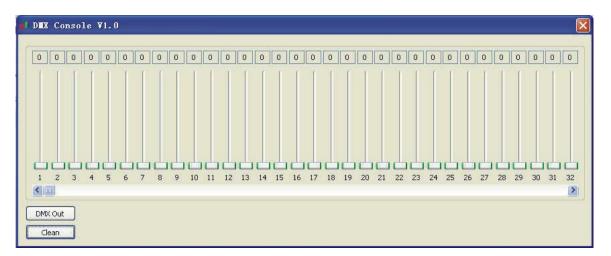

## 4.2 Update Program

A. Double- click the shortcut on the desktop

Click "DMX Console" to export DMX signal. Click "Fixture Firmware Upgrade" to update software for fixtures.

B. DMX signal output

Click "DMX Console", the red signal indicator LED of IU-01 will be on and pop-out the dialog box shown below

Total 512 channels DMX output, click "DMX Out" to start output, the green signal indicator LED of IU-01 blinking, push 🖾 to adjust the value.

| 0 114        | 0 73         | 0 0 | 0   | 0   | 0 0        | 0    | 0  | 0  | 0  | 0  | 0  | 0   | 0    | 0    | 0  | 0  | 0  | 0  | 0  | 0    | 0   | . ( | ) ( | 0    | 0  | 0    | 0  |
|--------------|--------------|-----|-----|-----|------------|------|----|----|----|----|----|-----|------|------|----|----|----|----|----|------|-----|-----|-----|------|----|------|----|
| 1 1          |              | 11  | 1   | 1   | <u>[</u> ] |      | 1  | 1  | 1  |    | 1  | 1   | 1    | 1    |    |    | Ĩ  | Ĩ  | 1  | 1    |     |     |     |      |    |      | (  |
|              |              |     |     |     |            |      |    |    |    |    |    |     |      |      |    |    |    |    |    |      |     |     |     |      |    |      |    |
|              |              |     |     |     |            |      |    |    |    |    |    |     |      |      |    |    |    |    |    |      |     |     |     |      |    |      |    |
|              |              |     |     |     |            |      |    |    |    |    |    |     |      |      |    |    |    |    |    |      |     |     |     |      |    |      |    |
|              |              |     |     |     |            |      |    |    |    |    |    |     |      |      |    |    |    |    |    |      |     |     |     |      |    |      |    |
| <u>_</u>   1 | <u>-</u>   ( | ᆂᆂ  | ıdı | ப்ப | <u>'</u>   | ٦ċ   | ıċ | ıċ | ۱Ľ | ıċ | зċ | ٦d  | ٦Ċ   | ٦Ċ   | зd | ٦ċ | ıċ | зċ | зċ | ٦ċ   | ЪĊ  | Ъc  | Ъc  | bd   | ЪĽ | bd   | ٦Ċ |
|              | 3 4          | 56  | 7   | 8   | 9 1        | 0 11 | 12 | 13 | 14 | 15 | 16 | 5 1 | 7 18 | 3 19 | 20 | 21 | 22 | 23 | 24 | 1 25 | 5 2 | 62  | 7 2 | 8 29 | 93 | 0 31 |    |
|              |              |     |     |     |            |      |    |    |    |    |    |     |      |      |    |    |    |    |    |      |     |     |     |      |    |      |    |

Click "Clean" to clean all settings. Click "Stand Alone" to stop, the green signal indicator LED of IU-01 becomes off.