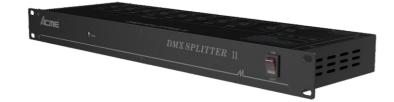

## DMX SPLITTER II

CA-DS18 DMX signal amplifier dedicated to DMX512 digital lighting control signal amplification. It's specially designed for connections of DMX receivers

(Moving heads, color changers, dimmers, etc.) in a daisy chain configuration.

### **FEATURES**

CA-DS18 II

- · One DMX in and Eight DMX out
- · 3-pin and 5-pin XLR
- Outputs are isolated from each other over 2,000V