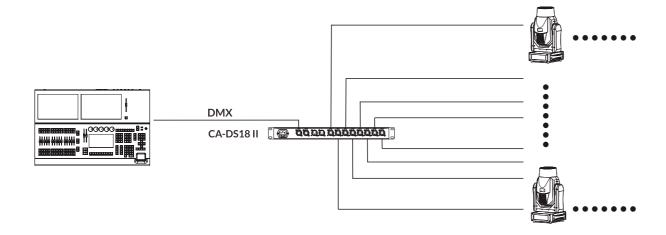

dedicated to DMX512 digital lighting control signal amplification. It's specially designed for connections of DMX receivers

(Moving heads, color changers, dimmers, etc.) in a daisy chain configuration.

It is suitable to the application that DMX 512 signal have been weakened

because of long distance transmission.CA-DS18 will efficiently buffer

And magnify the DMX signal that makes the DMX data transmission more accurate and reliable.

### **FEATURES**

CA-DS18 II

- · One DMX in and Eight DMX out
- · 3-pin and 5-pin XLR
- Outputs are isolated from each other over 2,000V



### **ELECTRICAL AND PHYSICAL**

- · Power Voltage: 120V-230V~ 50/60Hz
- · Power Consumption:10 W
- · Dimension:1U 19",483 x 145 x 44 mm (19.0"x5.7"x1.8")
- · Weight: 2 Kg (4.4 lbs)



#### SIGNAL CONNECTION DIAGRAM